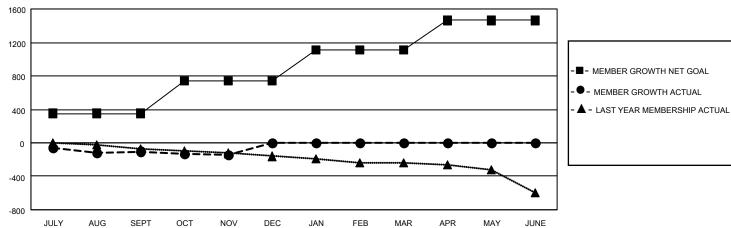

## GAT MONTHLY MEMBERSHIP PROGRESS REPORT

Multiple District 27

Results as of: 11/30/2020 LOCATION: WISCONSIN

| Clubs         |               |             |               | Members               |                         |                         |                                                    |  |
|---------------|---------------|-------------|---------------|-----------------------|-------------------------|-------------------------|----------------------------------------------------|--|
|               | RESULTS FOR   | R 2020-2021 |               | RESULTS FOR 2020-2021 |                         |                         |                                                    |  |
| QUARTER       | NEW CLUB GOAL | NEW CLUBS   | DROPPED CLUBS | QUARTER MEM           | IBER GROWTH NET<br>GOAL | MEMBER GROWTH<br>ACTUAL | DROPPED<br>MEMBERS ACTUAL<br>(including transfers) |  |
| JULY/AUG/SEPT | 2             | 0           | 1             | JULY/AUG/SEPT         | 352                     | 322                     | 385                                                |  |
| OCT/NOV/DEC   | 6             | 1           | 0             | OCT/NOV/DEC           | 392                     | 192                     | 226                                                |  |
| JAN/FEB/MAR   | 5             | 0           | 0             | JAN/FEB/MAR           | 367                     | 0                       | 0                                                  |  |
| APR/MAY/JUNE  | 8             | 0           | 0             | APR/MAY/JUNE          | 352                     | 0                       | 0                                                  |  |